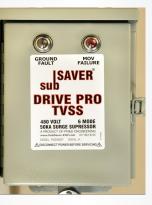

# **DrivePro** Variable Speed **Drive Protector**

Bad things happen in the oil field. Put 6 modes of protection between your VFD and loss of production downtime. Drive-Pro has Metal Oxide Varistors between all phase to has and phase to ground connections which gives this 480V surge suppressor a rating of 300kA.

Warning lights on front indicate Ground Fault in one of the phases and if one of the 6 themally protected Metal Oxide Varistors failed. With DrivePro you'll always know your drive is protected.