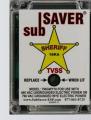

## Sheriff

Sheriff is our single use arrestor designed to provide effective protection for your 480V equipment. It has the

highest safety standard using thermally protected MOV's that open up on failure breaking the circuit. The light on fron indicates when it

needs to be replace to ensure your equipment is safe.